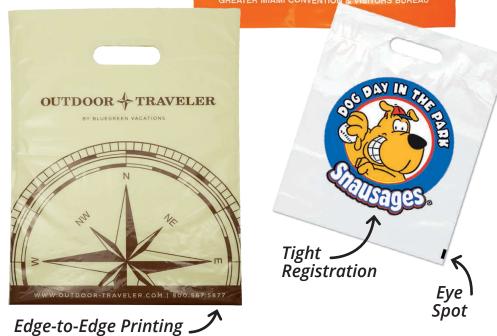

## DIE CUT BAGS

These plastic bags with fold-over or reinforced patch die cut handles are functional, durable, and recyclable. Bottom gusset is available on select sizes. Note: An "eye spot" is printed in a bag corner for converting purposes.

## **Custom Options:**

- Sizes
- 4-Color Process Printing
- Up to Six Spot Colors
- Larger Quantities
- Additional Bag Colors
- · Large Imprints, Full Bleed, and Edge-to-Edge Printing
- Special Packaging