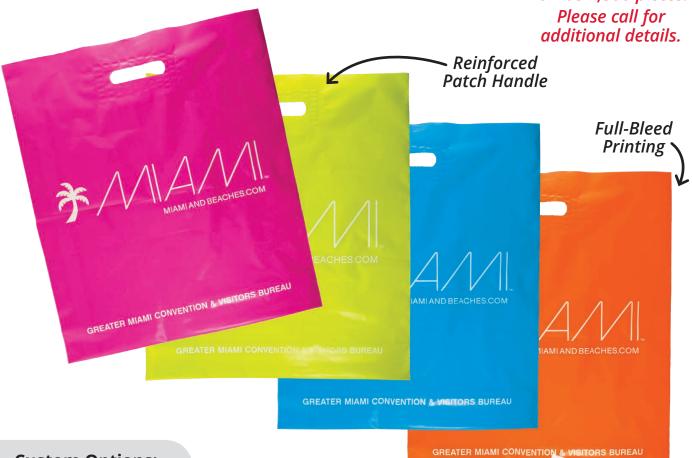

## DIE CUT BAGS

These plastic bags with fold-over or reinforced patch die cut handles are functional, durable, and recyclable. Bottom gusset is available on select sizes. Note: An "eye spot" is printed in a bag corner for converting purposes.

## **Custom Options:**

- Sizes
- 4-Color Process Printing
- Up to Six Spot Colors
- Larger Quantities
- Additional Bag Colors
- · Large Imprints, Full Bleed, and Edge-to-Edge Printing
- Special Packaging